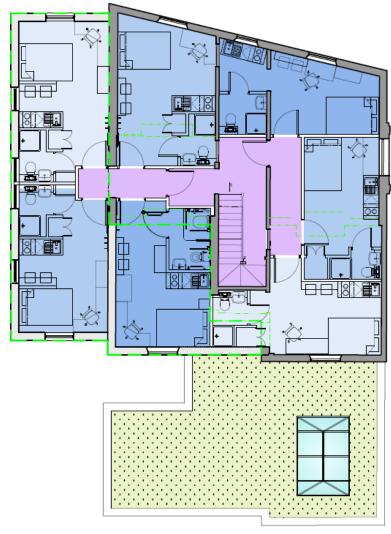

FIRST FLOOR PLAN PROPOSED

KEY:

**NEW WALLS** 

EXISTING WALLS RETAINED

\_\_\_\_

- AREA OF NEW BUILD

REVISIONS

NW-ARCHITECTS

27 York Place - Laeds - LS1 2EY leeds@ns-architects.co.uk - Tet 0113 880 0510 - Fax 0113 880 0511 WWW.NW-architects.co.uk

Alfa Homes Ltd

Townend Street York

First Floor Plan Proposed

| Date by | Date County | Date