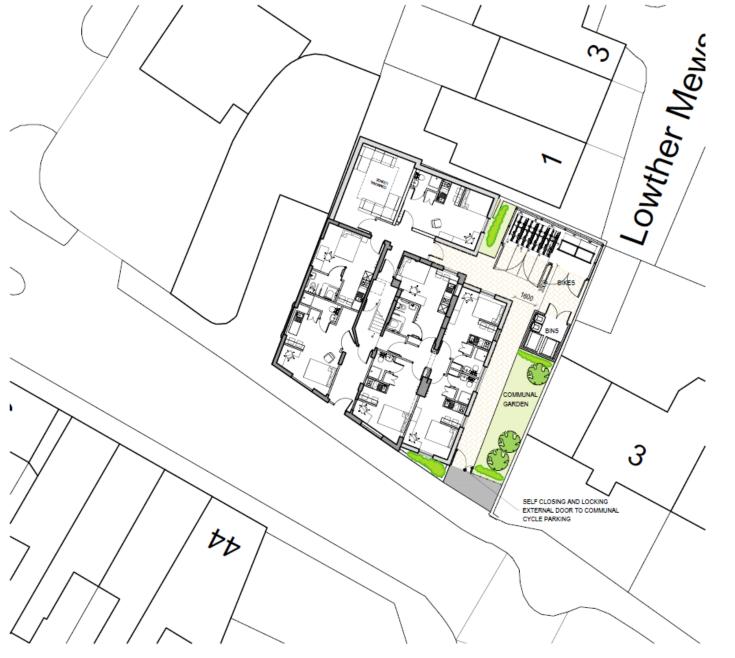

# Planning B Committee

23/00123/FUL
Castle Howard Ox, Townend Street



### **Existing Elevations**



## Existing floor plans







### As proposed site plan



#### Proposed elevations





#### SOUTH STREET SCENE ELEVATION EXISTING



#### SOUTH STREET SCENE ELEVATION PROPOSED







27 York Pitce - Landa - LS1 2EY lexts@n=architects.co.uk - Tet. 0113 880 0510 - Fec. 0113 880 0511 WWW.NW-Architects.co.uk

Alfa Homes Ltd

Townend Street York

Street Scene Elevation

Existing & Proposed

Date Ro

1:200 @A3



GROUND FLOOR PLAN PROPOSED









---- AREA OF NEW BUILD





27 York Place - Leeds - LS1 2EY leeds@ne-architects.coulk - Tel: 0113 880 0510 - Fac: 0113 880 0511 WWW, nW-architects, co., uk

Alfa Homes Ltd

PROJECT Townend Street York

Ground Floor Plan Proposed

| 1:100 @A3  | RiS Ris         | 28-05-20 |
|------------|-----------------|----------|
|            | Owited By<br>NW | 07-10-19 |
| 19023-P210 |                 | Revision |