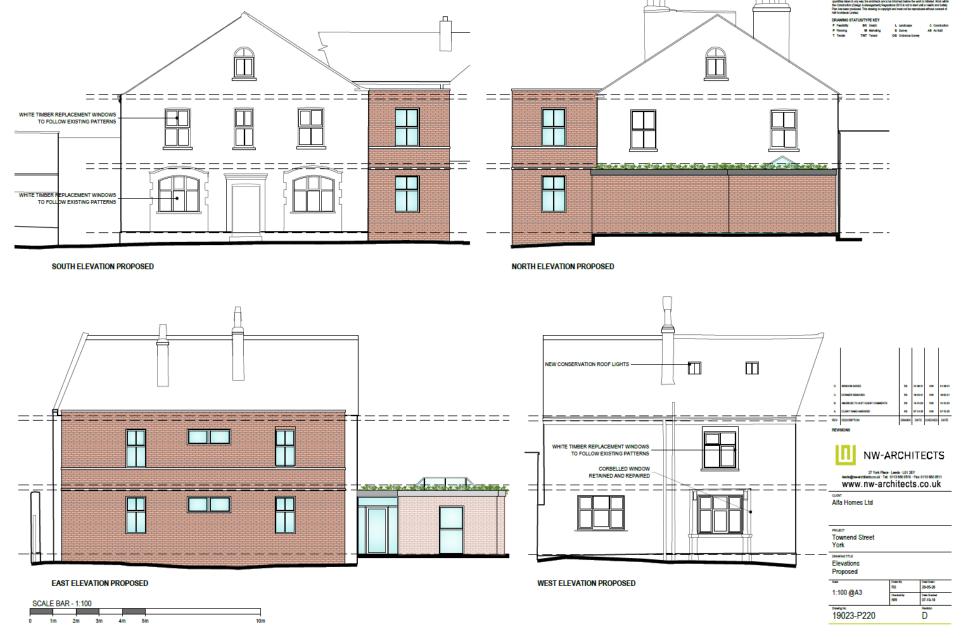

# Planning B Committee

23/00123/FUL
Castle Howard Ox, Townend Street



### **Existing Elevations**



## Existing floor plans







### As proposed site plan



#### Proposed elevations





#### SOUTH STREET SCENE ELEVATION EXISTING



#### SOUTH STREET SCENE ELEVATION PROPOSED







27 York Pitce - Landa - LS1 2EY lexts@n=architects.co.uk - Tet. 0113 880 0510 - Fec. 0113 880 0511 WWW.NW-Architects.co.uk

Alfa Homes Ltd

Townend Street York

Street Scene Elevation

Existing & Proposed

Date Ro

1:200 @A3



GROUND FLOOR PLAN PROPOSED









---- AREA OF NEW BUILD





27 York Place - Leeds - LS1 2EY leeds@ne-architects.coulk - Tel: 0113 880 0510 - Fac: 0113 880 0511 WWW, nW-architects, co., uk

Alfa Homes Ltd

PROJECT Townend Street York

Ground Floor Plan Proposed

| 1:100 @A3  | RiS Ris         | 28-05-20 |
|------------|-----------------|----------|
|            | Owited By<br>NW | 07-10-19 |
| 19023-P210 |                 | Revision |



FIRST FLOOR PLAN PROPOSED