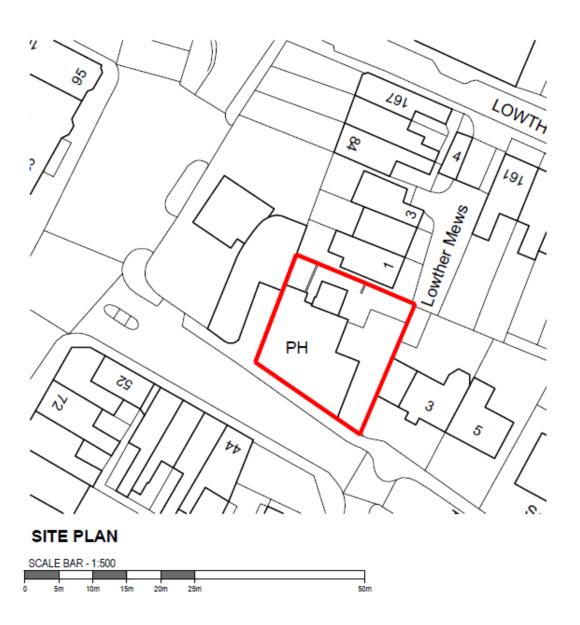

# Planning B Committee

23/00123/FUL
Castle Howard Ox, Townend Street



### **Existing Elevations**



## Existing floor plans







### As proposed site plan



#### Proposed elevations





#### SOUTH STREET SCENE ELEVATION EXISTING



#### SOUTH STREET SCENE ELEVATION PROPOSED







27 York Pitce - Landa - LS1 2EY lexts@n=architects.co.uk - Tet. 0113 880 0510 - Fec. 0113 880 0511 WWW.NW-Architects.co.uk

Alfa Homes Ltd

Townend Street York

Street Scene Elevation

Existing & Proposed

Date Ro

1:200 @A3



GROUND FLOOR PLAN PROPOSED









---- AREA OF NEW BUILD





27 York Place - Leeds - LS1 2EY leeds@ne-architects.coulk - Tel: 0113 880 0510 - Fac: 0113 880 0511 WWW, nW-architects, co., uk

Alfa Homes Ltd

PROJECT Townend Street York

Ground Floor Plan Proposed

| 1:100 @A3  | RiS Ris         | 28-05-20 |
|------------|-----------------|----------|