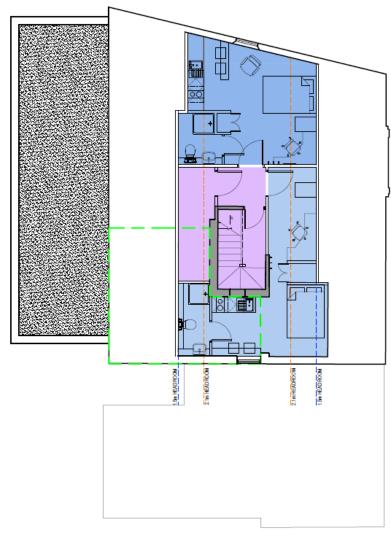

FIRST FLOOR PLAN PROPOSED

KEY:

**NEW WALLS** 

EXISTING WALLS RETAINED

\_\_\_\_

- AREA OF NEW BUILD

REVISIONS

NW-ARCHITECTS

27 York Place - Laeds - LS1 2EY leeds@ns-architects.co.uk - Tet 0113 880 0510 - Fax 0113 880 0511 WWW.NW-architects.co.uk

Alfa Homes Ltd

Townend Street York

First Floor Plan Proposed

| Date by | Date County | Date