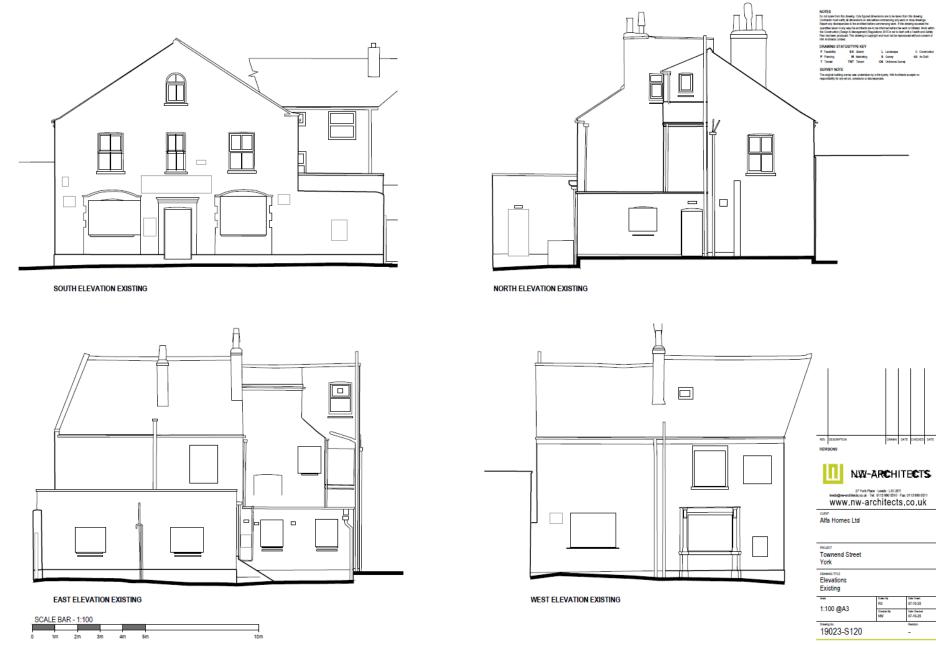

# Planning B Committee

23/00123/FUL
Castle Howard Ox, Townend Street



### **Existing Elevations**



## Existing floor plans







### As proposed site plan



#### Proposed elevations





#### SOUTH STREET SCENE ELEVATION EXISTING



#### SOUTH STREET SCENE ELEVATION PROPOSED







27 York Pitce - Landa - LS1 2EY lexts@n=architects.co.uk - Tet. 0113 880 0510 - Fec. 0113 880 0511 WWW.NW-Architects.co.uk

Alfa Homes Ltd

Townend Street York

Street Scene Elevation

Existing & Proposed

Date Ro

1:200 @A3



GROUND FLOOR PLAN PROPOSED









---- AREA OF NEW BUILD





27 York Place - Leeds - LS1 2EY leeds@ne-architects.coulk - Tel: 0113 880 0510 - Fac: 0113 880 0511 WWW, nW-architects, co., uk

Alfa Homes Ltd

PROJECT Townend Street York

Ground Floor Plan Proposed

| 1:100 @A3  | RiS Ris         | 28-05-20 |
|------------|-----------------|----------|
|            | Owited By<br>NW