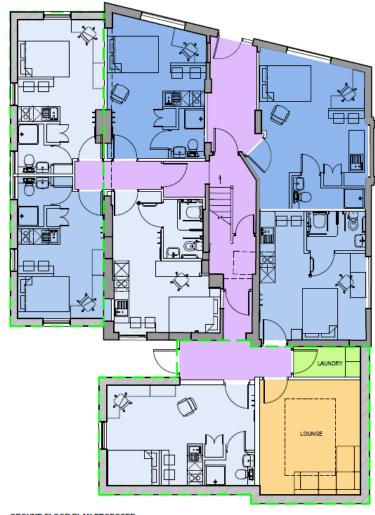

# Planning B Committee

23/00123/FUL
Castle Howard Ox, Townend Street



### **Existing Elevations**



## Existing floor plans







### As proposed site plan



#### Proposed elevations





#### SOUTH STREET SCENE ELEVATION EXISTING



#### SOUTH STREET SCENE ELEVATION PROPOSED







27 York Pitce - Landa - LS1 2EY lexts@n=architects.co.uk - Tet. 0113 880 0510 - Fec. 0113 880 0511 WWW.NW-Architects.co.uk

Alfa Homes Ltd

Townend Street York

Street Scene Elevation

Existing & Proposed

Date Ro

1:200 @A3



GROUND FLOOR PLAN PROPOSED









---- AREA OF NEW BUILD





27 York Place - Leeds - LS1 2EY leeds@ne-architects.coulk - Tel: 0113 880 0510 - Fac: 0113 880 0511 WWW, nW-architects, co., uk

Alfa Homes Ltd

PROJECT Townend Street York

Ground Floor Plan Proposed

| 1:100 @A3  | RiS Ris         | 28-05-20 |
|------------|-----------------|----------|
|            | Owited By<br>NW | 07-10-19 |
| 19023-P210 |                 | Revision |



FIRST FLOOR PLAN PROPOSED



KEY:



**NEW WALLS** 



EXISTING WALLS RETAINED

\_\_\_\_

- AREA OF NEW BUILD



REVISIONS



NW-ARCHITECTS

27 York Place - Laeds - LS1 2EY leeds@ns-architects.co.uk - Tet 0113 880 0510 - Fax 0113 880 0511 WWW.NW-architects.co.uk

Alfa Homes Ltd

Townend Street York

First Floor Plan Proposed

| Date by | Date County |